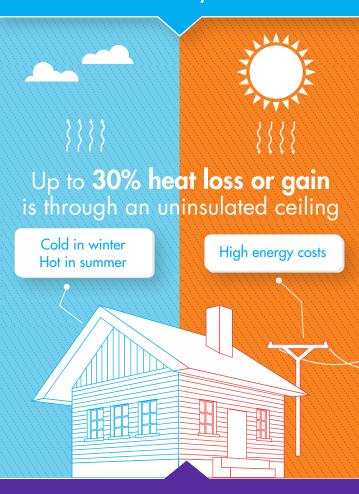

## We have the **Solution**

Take a look at some of the reasons why people **trust** their families health and comfort to the Jet Stream® MAX solution.

Fast, easy installation by

Approved and Qualified Installers

Jet Stream® MAX is your **trusted home insulation solution**. **Enjoy** the benefits of a warmer home in winter and a cooler living space in summer. All the while reducing your power bill and creating a healthy environment for your family.

**Excellent thermal performance** 

Save on energy costs

Jet Stream MAX has been used in North America and Europe for many years and is the trusted insulation solution for ceilings.

Helps to create a comfortable and healthy home